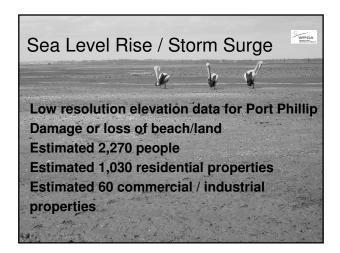

| Sea level rise / storm surge                                                                                                                                                                                                                                                                                                                                                                                                                                                                                                                                                                                                                                                                                                                                                                                                                                                                                                                                                                                                                                                                                                                                                                                                                                                                                                                                                                                                                                                                                                                                                                                                                                                                                                                                                                                                                                                                                                                                                                                                                                                                                                   |                    |                    |
|--------------------------------------------------------------------------------------------------------------------------------------------------------------------------------------------------------------------------------------------------------------------------------------------------------------------------------------------------------------------------------------------------------------------------------------------------------------------------------------------------------------------------------------------------------------------------------------------------------------------------------------------------------------------------------------------------------------------------------------------------------------------------------------------------------------------------------------------------------------------------------------------------------------------------------------------------------------------------------------------------------------------------------------------------------------------------------------------------------------------------------------------------------------------------------------------------------------------------------------------------------------------------------------------------------------------------------------------------------------------------------------------------------------------------------------------------------------------------------------------------------------------------------------------------------------------------------------------------------------------------------------------------------------------------------------------------------------------------------------------------------------------------------------------------------------------------------------------------------------------------------------------------------------------------------------------------------------------------------------------------------------------------------------------------------------------------------------------------------------------------------|--------------------|--------------------|
| Control of the second s |                    | W                  |
|                                                                                                                                                                                                                                                                                                                                                                                                                                                                                                                                                                                                                                                                                                                                                                                                                                                                                                                                                                                                                                                                                                                                                                                                                                                                                                                                                                                                                                                                                                                                                                                                                                                                                                                                                                                                                                                                                                                                                                                                                                                                                                                                | 2030               | 2070               |
| Sea level rise                                                                                                                                                                                                                                                                                                                                                                                                                                                                                                                                                                                                                                                                                                                                                                                                                                                                                                                                                                                                                                                                                                                                                                                                                                                                                                                                                                                                                                                                                                                                                                                                                                                                                                                                                                                                                                                                                                                                                                                                                                                                                                                 | ↑ 0.17 m           | ↑ 0.49 m           |
| Storm tide – max. height, 1:100 year at Cowes now 2.10m                                                                                                                                                                                                                                                                                                                                                                                                                                                                                                                                                                                                                                                                                                                                                                                                                                                                                                                                                                                                                                                                                                                                                                                                                                                                                                                                                                                                                                                                                                                                                                                                                                                                                                                                                                                                                                                                                                                                                                                                                                                                        | 2.29 m             | 2.74 m             |
| Storm tide – max. height, 1:100 year at Frankston now 1.16m                                                                                                                                                                                                                                                                                                                                                                                                                                                                                                                                                                                                                                                                                                                                                                                                                                                                                                                                                                                                                                                                                                                                                                                                                                                                                                                                                                                                                                                                                                                                                                                                                                                                                                                                                                                                                                                                                                                                                                                                                                                                    | 1.37 m             | 1.80 m             |
| Storm surge<br>change to 1:100 year                                                                                                                                                                                                                                                                                                                                                                                                                                                                                                                                                                                                                                                                                                                                                                                                                                                                                                                                                                                                                                                                                                                                                                                                                                                                                                                                                                                                                                                                                                                                                                                                                                                                                                                                                                                                                                                                                                                                                                                                                                                                                            | ↓ to<br>1:40 - 1:6 | ↓ to<br>1:20 - 1:1 |
| Inundation area Port Phillip<br>1:100 year storm surge                                                                                                                                                                                                                                                                                                                                                                                                                                                                                                                                                                                                                                                                                                                                                                                                                                                                                                                                                                                                                                                                                                                                                                                                                                                                                                                                                                                                                                                                                                                                                                                                                                                                                                                                                                                                                                                                                                                                                                                                                                                                         | 1.1 sq km          | 1.6 sq km          |
| Inundation area Western Port<br>1:100 year storm surge                                                                                                                                                                                                                                                                                                                                                                                                                                                                                                                                                                                                                                                                                                                                                                                                                                                                                                                                                                                                                                                                                                                                                                                                                                                                                                                                                                                                                                                                                                                                                                                                                                                                                                                                                                                                                                                                                                                                                                                                                                                                         | 12.6 sq km         | 17.7 sq km         |