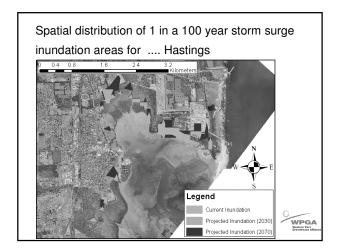

| Sea level rise / storm surge                                                                                                                                                                                                                                                                                                                                                                                                                                                                                                                                                                                                                                                                                                                                                                                                                                                                                                                                                                                                                                                                                                                                                                                                                                                                                                                                                                                                                                                                                                                                                                                                                                                                                                                                                                                                                                                                                                                                                                                                                                                                                                   |                    |                    |
|--------------------------------------------------------------------------------------------------------------------------------------------------------------------------------------------------------------------------------------------------------------------------------------------------------------------------------------------------------------------------------------------------------------------------------------------------------------------------------------------------------------------------------------------------------------------------------------------------------------------------------------------------------------------------------------------------------------------------------------------------------------------------------------------------------------------------------------------------------------------------------------------------------------------------------------------------------------------------------------------------------------------------------------------------------------------------------------------------------------------------------------------------------------------------------------------------------------------------------------------------------------------------------------------------------------------------------------------------------------------------------------------------------------------------------------------------------------------------------------------------------------------------------------------------------------------------------------------------------------------------------------------------------------------------------------------------------------------------------------------------------------------------------------------------------------------------------------------------------------------------------------------------------------------------------------------------------------------------------------------------------------------------------------------------------------------------------------------------------------------------------|--------------------|--------------------|
| Control of the second s |                    | W                  |
|                                                                                                                                                                                                                                                                                                                                                                                                                                                                                                                                                                                                                                                                                                                                                                                                                                                                                                                                                                                                                                                                                                                                                                                                                                                                                                                                                                                                                                                                                                                                                                                                                                                                                                                                                                                                                                                                                                                                                                                                                                                                                                                                | 2030               | 2070               |
| Sea level rise                                                                                                                                                                                                                                                                                                                                                                                                                                                                                                                                                                                                                                                                                                                                                                                                                                                                                                                                                                                                                                                                                                                                                                                                                                                                                                                                                                                                                                                                                                                                                                                                                                                                                                                                                                                                                                                                                                                                                                                                                                                                                                                 | ↑ 0.17 m           | ↑ 0.49 m           |
| Storm tide – max. height, 1:100 year at Cowes now 2.10m                                                                                                                                                                                                                                                                                                                                                                                                                                                                                                                                                                                                                                                                                                                                                                                                                                                                                                                                                                                                                                                                                                                                                                                                                                                                                                                                                                                                                                                                                                                                                                                                                                                                                                                                                                                                                                                                                                                                                                                                                                                                        | 2.29 m             | 2.74 m             |
| Storm tide – max. height, 1:100 year at Frankston now 1.16m                                                                                                                                                                                                                                                                                                                                                                                                                                                                                                                                                                                                                                                                                                                                                                                                                                                                                                                                                                                                                                                                                                                                                                                                                                                                                                                                                                                                                                                                                                                                                                                                                                                                                                                                                                                                                                                                                                                                                                                                                                                                    | 1.37 m             | 1.80 m             |
| Storm surge<br>change to 1:100 year                                                                                                                                                                                                                                                                                                                                                                                                                                                                                                                                                                                                                                                                                                                                                                                                                                                                                                                                                                                                                                                                                                                                                                                                                                                                                                                                                                                                                                                                                                                                                                                                                                                                                                                                                                                                                                                                                                                                                                                                                                                                                            | ↓ to<br>1:40 - 1:6 | ↓ to<br>1:20 - 1:1 |
| Inundation area Port Phillip<br>1:100 year storm surge                                                                                                                                                                                                                                                                                                                                                                                                                                                                                                                                                                                                                                                                                                                                                                                                                                                                                                                                                                                                                                                                                                                                                                                                                                                                                                                                                                                                                                                                                                                                                                                                                                                                                                                                                                                                                                                                                                                                                                                                                                                                         | 1.1 sq km          | 1.6 sq km          |
| Inundation area Western Port<br>1:100 year storm surge                                                                                                                                                                                                                                                                                                                                                                                                                                                                                                                                                                                                                                                                                                                                                                                                                                                                                                                                                                                                                                                                                                                                                                                                                                                                                                                                                                                                                                                                                                                                                                                                                                                                                                                                                                                                                                                                                                                                                                                                                                                                         | 12.6 sq km         | 17.7 sq km         |