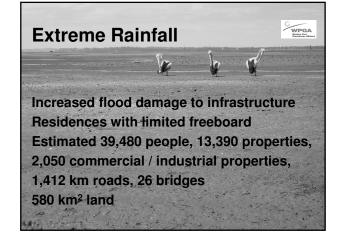

| Sea level rise / storm surge