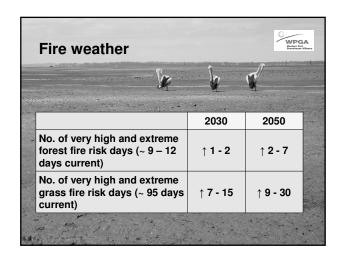

| 12.6 sq km         | 17.7 sq km         |