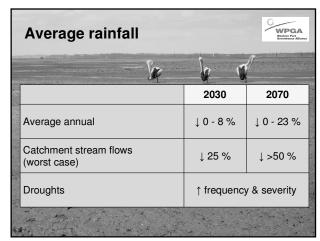

| Sea level rise / storm surge