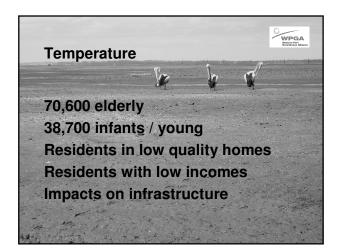

| Sea level rise / storm surge