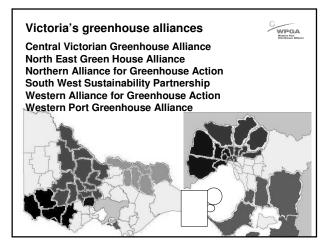

| Sea level rise / storm surge                                                                                                                                                                                                                                                                                                                                                                                                                                                                                                                                                                                                                                                                                                                                                                                                                                                                                                                                                                                                                                                                                                                                                                                                                                                                                                                                                                                                                                                                                                                                                                                                                                                                                                                                                                                                                                                                                                                                                                                                                                                                                                   |                    |                    |
|--------------------------------------------------------------------------------------------------------------------------------------------------------------------------------------------------------------------------------------------------------------------------------------------------------------------------------------------------------------------------------------------------------------------------------------------------------------------------------------------------------------------------------------------------------------------------------------------------------------------------------------------------------------------------------------------------------------------------------------------------------------------------------------------------------------------------------------------------------------------------------------------------------------------------------------------------------------------------------------------------------------------------------------------------------------------------------------------------------------------------------------------------------------------------------------------------------------------------------------------------------------------------------------------------------------------------------------------------------------------------------------------------------------------------------------------------------------------------------------------------------------------------------------------------------------------------------------------------------------------------------------------------------------------------------------------------------------------------------------------------------------------------------------------------------------------------------------------------------------------------------------------------------------------------------------------------------------------------------------------------------------------------------------------------------------------------------------------------------------------------------|--------------------|--------------------|
| Control of the second s |                    | W                  |
|                                                                                                                                                                                                                                                                                                                                                                                                                                                                                                                                                                                                                                                                                                                                                                                                                                                                                                                                                                                                                                                                                                                                                                                                                                                                                                                                                                                                                                                                                                                                                                                                                                                                                                                                                                                                                                                                                                                                                                                                                                                                                                                                | 2030               | 2070               |
| Sea level rise                                                                                                                                                                                                                                                                                                                                                                                                                                                                                                                                                                                                                                                                                                                                                                                                                                                                                                                                                                                                                                                                                                                                                                                                                                                                                                                                                                                                                                                                                                                                                                                                                                                                                                                                                                                                                                                                                                                                                                                                                                                                                                                 | ↑ 0.17 m           | ↑ 0.49 m           |
| Storm tide – max. height, 1:100 year at Cowes now 2.10m                                                                                                                                                                                                                                                                                                                                                                                                                                                                                                                                                                                                                                                                                                                                                                                                                                                                                                                                                                                                                                                                                                                                                                                                                                                                                                                                                                                                                                                                                                                                                                                                                                                                                                                                                                                                                                                                                                                                                                                                                                                                        | 2.29 m             | 2.74 m             |
| Storm tide – max. height, 1:100 year at Frankston now 1.16m                                                                                                                                                                                                                                                                                                                                                                                                                                                                                                                                                                                                                                                                                                                                                                                                                                                                                                                                                                                                                                                                                                                                                                                                                                                                                                                                                                                                                                                                                                                                                                                                                                                                                                                                                                                                                                                                                                                                                                                                                                                                    | 1.37 m             | 1.80 m             |
| Storm surge<br>change to 1:100 year                                                                                                                                                                                                                                                                                                                                                                                                                                                                                                                                                                                                                                                                                                                                                                                                                                                                                                                                                                                                                                                                                                                                                                                                                                                                                                                                                                                                                                                                                                                                                                                                                                                                                                                                                                                                                                                                                                                                                                                                                                                                                            | ↓ to<br>1:40 - 1:6 | ↓ to<br>1:20 - 1:1 |
| Inundation area Port Phillip<br>1:100 year storm surge                                                                                                                                                                                                                                                                                                                                                                                                                                                                                                                                                                                                                                                                                                                                                                                                                                                                                                                                                                                                                                                                                                                                                                                                                                                                                                                                                                                                                                                                                                                                                                                                                                                                                                                                                                                                                                                                                                                                                                                                                                                                         | 1.1 sq km          | 1.6 sq km          |
| Inundation area Western Port<br>1:100 year storm surge                                                                                                                                                                                                                                                                                                                                                                                                                                                                                                                                                                                                                                                                                                                                                                                                                                                                                                                                                                                                                                                                                                                                                                                                                                                                                                                                                                                                                                                                                                                                                                                                                                                                                                                                                                                                                                                                                                                                                                                                                                                                         | 12.6 sq km         | 17.7 sq km         |