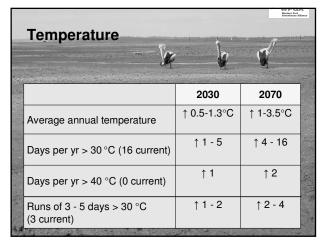

| Sea level rise / storm surge