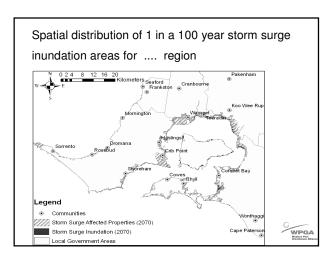

| Sea level rise / storm surge                                                                                                                                                                                                                                                                                                                                                                                                                                                                                                                                                                                                                                                                                                                                                                                                                                                                                                                                                                                                                                                                                                                                                                                                                                                                                                                                                                                                                                                                                                                                                                                                                                                                                                                                                                                                                                                                                                                                                                                                                                                                                                   |                    |                    |
|--------------------------------------------------------------------------------------------------------------------------------------------------------------------------------------------------------------------------------------------------------------------------------------------------------------------------------------------------------------------------------------------------------------------------------------------------------------------------------------------------------------------------------------------------------------------------------------------------------------------------------------------------------------------------------------------------------------------------------------------------------------------------------------------------------------------------------------------------------------------------------------------------------------------------------------------------------------------------------------------------------------------------------------------------------------------------------------------------------------------------------------------------------------------------------------------------------------------------------------------------------------------------------------------------------------------------------------------------------------------------------------------------------------------------------------------------------------------------------------------------------------------------------------------------------------------------------------------------------------------------------------------------------------------------------------------------------------------------------------------------------------------------------------------------------------------------------------------------------------------------------------------------------------------------------------------------------------------------------------------------------------------------------------------------------------------------------------------------------------------------------|--------------------|--------------------|
| Control of the second s |                    | W                  |
|                                                                                                                                                                                                                                                                                                                                                                                                                                                                                                                                                                                                                                                                                                                                                                                                                                                                                                                                                                                                                                                                                                                                                                                                                                                                                                                                                                                                                                                                                                                                                                                                                                                                                                                                                                                                                                                                                                                                                                                                                                                                                                                                | 2030               | 2070               |
| Sea level rise                                                                                                                                                                                                                                                                                                                                                                                                                                                                                                                                                                                                                                                                                                                                                                                                                                                                                                                                                                                                                                                                                                                                                                                                                                                                                                                                                                                                                                                                                                                                                                                                                                                                                                                                                                                                                                                                                                                                                                                                                                                                                                                 | ↑ 0.17 m           | ↑ 0.49 m           |
| Storm tide – max. height, 1:100 year at Cowes now 2.10m                                                                                                                                                                                                                                                                                                                                                                                                                                                                                                                                                                                                                                                                                                                                                                                                                                                                                                                                                                                                                                                                                                                                                                                                                                                                                                                                                                                                                                                                                                                                                                                                                                                                                                                                                                                                                                                                                                                                                                                                                                                                        | 2.29 m             | 2.74 m             |
| Storm tide – max. height, 1:100 year at Frankston now 1.16m                                                                                                                                                                                                                                                                                                                                                                                                                                                                                                                                                                                                                                                                                                                                                                                                                                                                                                                                                                                                                                                                                                                                                                                                                                                                                                                                                                                                                                                                                                                                                                                                                                                                                                                                                                                                                                                                                                                                                                                                                                                                    | 1.37 m             | 1.80 m             |
| Storm surge<br>change to 1:100 year                                                                                                                                                                                                                                                                                                                                                                                                                                                                                                                                                                                                                                                                                                                                                                                                                                                                                                                                                                                                                                                                                                                                                                                                                                                                                                                                                                                                                                                                                                                                                                                                                                                                                                                                                                                                                                                                                                                                                                                                                                                                                            | ↓ to<br>1:40 - 1:6 | ↓ to<br>1:20 - 1:1 |
| Inundation area Port Phillip<br>1:100 year storm surge                                                                                                                                                                                                                                                                                                                                                                                                                                                                                                                                                                                                                                                                                                                                                                                                                                                                                                                                                                                                                                                                                                                                                                                                                                                                                                                                                                                                                                                                                                                                                                                                                                                                                                                                                                                                                                                                                                                                                                                                                                                                         | 1.1 sq km          | 1.6 sq km          |
| Inundation area Western Port<br>1:100 year storm surge                                                                                                                                                                                                                                                                                                                                                                                                                                                                                                                                                                                                                                                                                                                                                                                                                                                                                                                                                                                                                                                                                                                                                                                                                                                                                                                                                                                                                                                                                                                                                                                                                                                                                                                                                                                                                                                                                                                                                                                                                                                                         | 12.6 sq km         | 17.7 sq km         |