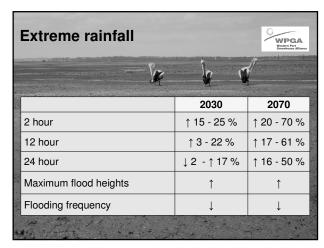

| Sea level rise / storm surge